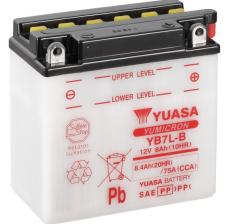

#### Yuasa YB7L-B - YuMicron Battery

### Performance

| Voltage            | 12V   |
|--------------------|-------|
| Capacity (10-hour) | 8Ah   |
| Capacity (20-hour) | 8.4Ah |
| CCA @ -18°C        | 75A   |