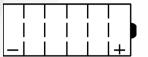

# Yuasa Technical Data Sheet

#### Yuasa YB7L-B - YuMicron Battery

### Performance

| Voltage            | 12V   |
|--------------------|-------|
| Capacity (10-hour) | 8Ah   |
| Capacity (20-hour) | 8.4Ah |
| CCA @ -18°C        | 75A   |

#### **Dimensions (±2mm)**

Length135mmWidth75mmHeight133mm

## Weights & Measures

Mean Weight with Acid2.9kgAcid Volume0.6l



#### Technology

Technology Separator

| Cast Sb/Sb                  |
|-----------------------------|
| Synthetic Resin+Glass Fiber |

## Cell Assembly Layout

## Terminal Type - 6









Data Sheet generated on 02/10/2017 - E&OE

The world's leading battery manufacturer



www.yuasaeurope.com